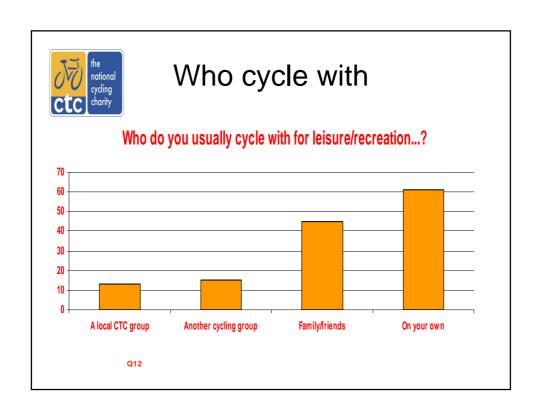

#### FIAB Cremona

Prof David Cox OBE Chair of CTC Council











#### Evidence:

Health benefits of cycling

- Regular cyclists' level of fitness = that of someone 10 years younger
- Those who continue cycling regularly into middle adulthood have 2 years extra life expectancy
- £1 invested in Be-Active Scheme
- £21 return over 5 years



#### Four Questions?

- How the CTC did grow successfully to its present size?
- What are the most successful initiatives?
- How did CTC obtain funding?
- What are its best funding
- sources?







- 1890s boom
- 1970 low spot
- 2010 + return of the Bike?













## Times Campaign/Parliamentary debate

- 20 mph speed limits
- Better cycling provision
- Redesigned junctions
- Reduce risks from lorries
- Cycle awareness in driving test



### #salviacyclisti

• 50,000 pedal on Roma



30,000 pedal on Parliament in Scotland



#### CTC the National Cycling Charity

- Promote
- Inspire
- Protect
- Be an efficient organisation





#### **New Strategy**

- Budget
- Regional managers
- Focus on members and public good.
- Thought leadership
- National and local influencing









#### CTC Staff at Cycle Show







#### Governance and Delivery

- Role of Council values, strategy, finance oversight, accountability, risk register, monitoring
- Professional management
- Quality of customer care and service delivery
- Charity Commission and peer NGOs